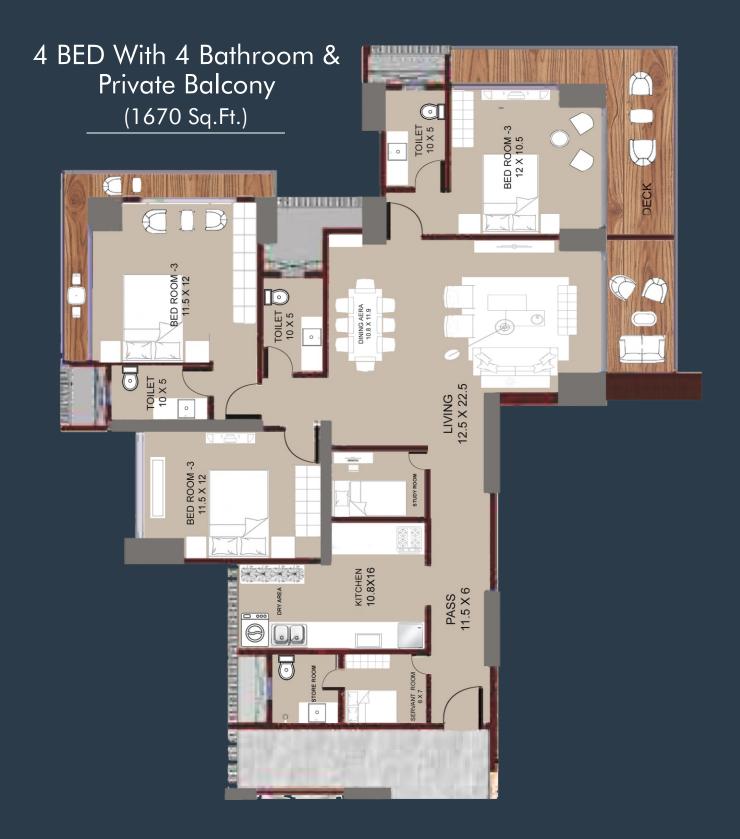

### FLOOR PLAN

## OC Received Luxury 4 BHK Residences Project (1670 Sq.Ft.)

MAHA RERA NO. P51900003947 https://maharera.mahaonline.gov.in