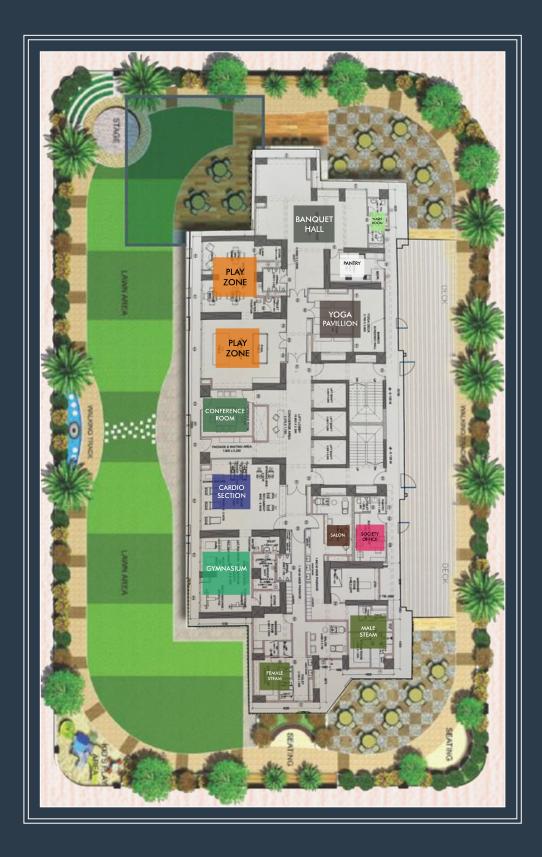

#### **CLUB HOUSE**

## AMENITIES

Images Used For Representation Purposes Only

#### Other Amenities include

- Jogging Track
- Yoga Area
- Amphitheatre
- Toddler Play Area
- Party Lawn Open To Syk
- Waiting Lounge
- Senior Citizen Area

- Male & Female Jacuzzi
- Mulity Play Area
- Library
- Indoor Games
- Meditetion Area
- Male & Female Steam Room