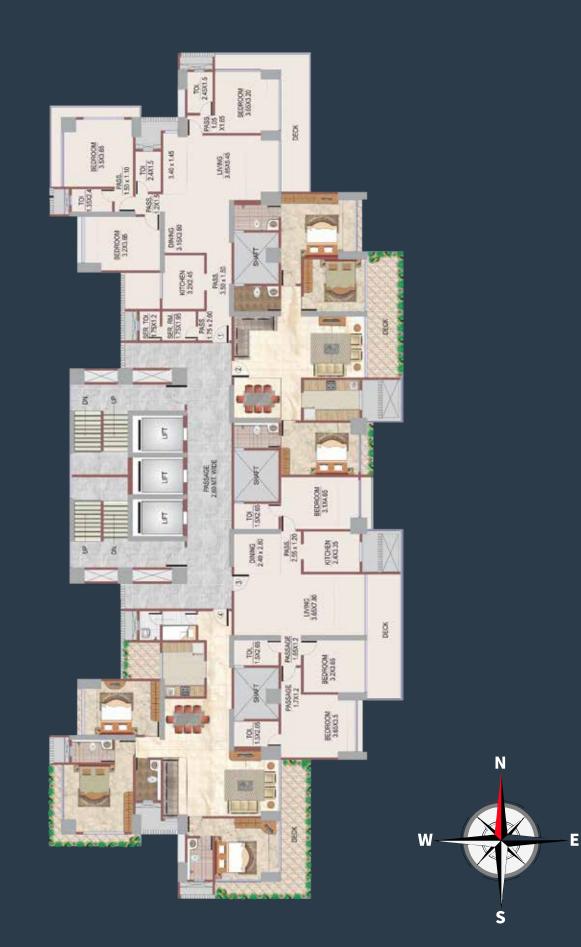

# SUNSHINE INFINITY –off five-gardens–

# A KINGDOM YOU CAN CALL HOME

RERA NO. P51900003947



#### LOCATION

#### (JUST 5 MIN DISTANCE FROM FIVE GARDENS)



### FLOOR PLAN



#### TYPICAL FLOOR PLAN



#### **CLUB HOUSE**



## AMENITIES



Images Used For Representation Purposes Only

# INDULGE IN A GAME OF POOL & TABLE TENNIS AT OUR 25,000 SQ. FT. CLUBHOUSE.

#### Other Amenities include

- Jogging Track
- Yoga Area
- Amphitheatre
- Toddler Play Area
- Party Lawn Open To Syk
- Waiting Lounge
- Senior Citizen Area

- Male & Female Jacuzzi
- Mulity Play Area
- Library
- Indoor Games
- Meditetion Area
- Male & Female Steam Room

## OC Received Luxury 4 BHK Residences Project (1670 Sq.Ft.)



MAHA RERA NO. P51900003947 https://maharera.mahaonline.gov.in