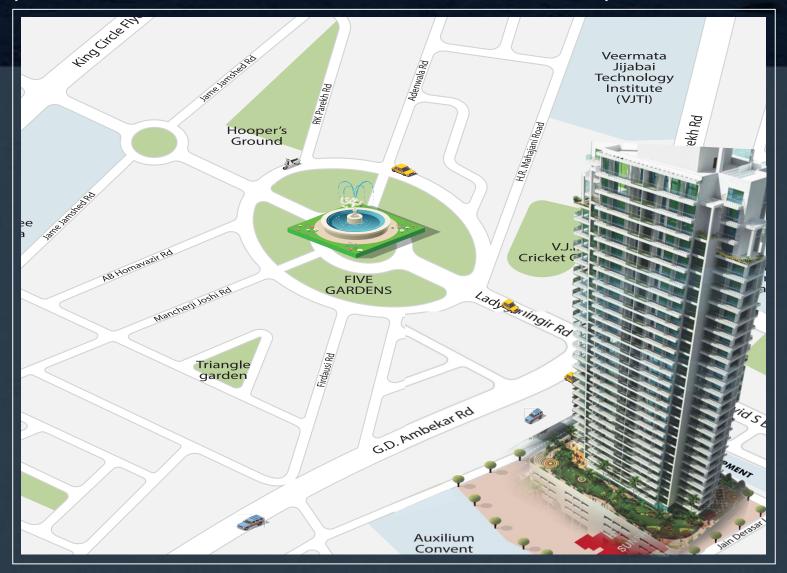

# SUNSHINE INFINITY –off five-gardens–

# A KINGDOM YOU CAN CALL HOME

RERA NO. P51900003947



#### LOCATION

#### (JUST 5 MIN DISTANCE FROM FIVE GARDENS)



### FLOOR PLAN



#### TYPICAL FLOOR PLAN



#### **CLUB HOUSE**



## AMENITIES



Images Used For Representation Purposes Only

# INDULGE IN A GAME OF POOL & TABLE TENNIS AT OUR 25,000 SQ. FT. CLUBHOUSE.

#### Other Amenities include

- Jogging Track
- Yoga Area
- Amphitheatre
- Toddler Play Area
- Party Lawn Open To Syk
- Waiting Lounge
- Senior Citizen Area

- Male & Female Jacuzzi
- Mulity Play Area
- Library
- Indoor Games
- Meditetion Area
- Male & Female Steam Room

## OC Received Luxury 4 BHK Residences Project (1670 Sq.Ft.)



MAHA RERA NO. P51900003947 https://maharera.mahaonline.gov.in