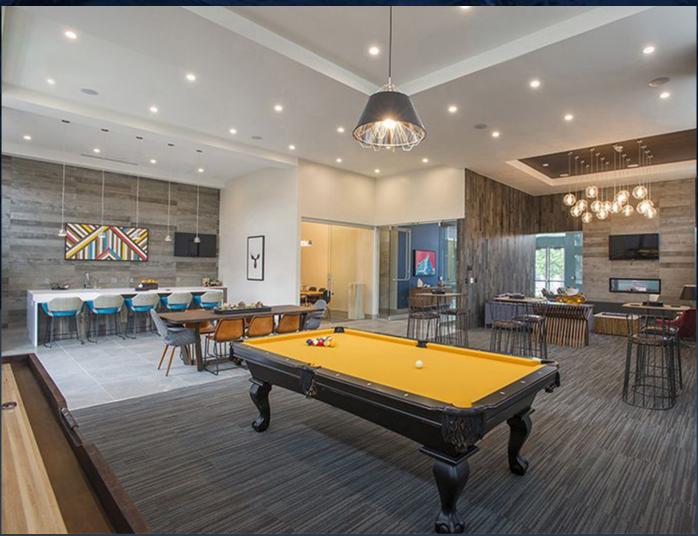

# SUNSHINE INFINITY –off five-gardens–

# A KINGDOM YOU CAN CALL HOME

RERA NO. P51900003947



#### LOCATION

#### (JUST 5 MIN DISTANCE FROM FIVE GARDENS)



### FLOOR PLAN



#### TYPICAL FLOOR PLAN



#### **CLUB HOUSE**



## AMENITIES



Images Used For Representation Purposes Only

# INDULGE IN A GAME OF POOL & TABLE TENNIS AT OUR 25,000 SQ. FT. CLUBHOUSE.

#### Other Amenities include

- Jogging Track
- Yoga Area
- Amphitheatre
- Toddler Play Area
- Party Lawn Open To Syk
- Waiting Lounge
- Senior Citizen Area

- Male & Female Jacuzzi
- Mulity Play Area
- Library
- Indoor Games
- Meditetion Area
- Male & Female Steam Room

## OC Received Luxury 4 BHK Residences Project (1670 Sq.Ft.)



MAHA RERA NO. P51900003947 https://maharera.mahaonline.gov.in